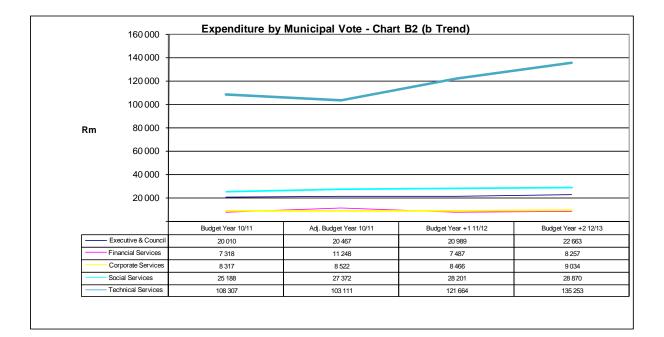

| Vote Description                    |                    | Budget Year 2010/11 |                 |                       |                     |                       |                   |                |                    |                    |                    |
|-------------------------------------|--------------------|---------------------|-----------------|-----------------------|---------------------|-----------------------|-------------------|----------------|--------------------|--------------------|--------------------|
|                                     | Original<br>Budget | Prior<br>Adjusted   | Accum.<br>Funds | Multi-year<br>capital | Unfore.<br>Unavoid. | Nat. or Prov.<br>Govt | Other<br>Adjusts. | Total Adjusts. | Adjusted<br>Budget | Adjusted<br>Budget | Adjusted<br>Budget |
| [Insert departmental structure etc] |                    | 3                   | 4               | 5                     | 6                   | 7                     | 8                 | 9              | 10                 |                    |                    |
| R thousands                         | А                  | A1                  | В               | С                     | D                   | E                     | F                 | G              | н                  |                    |                    |
| Revenue by Vote                     |                    |                     |                 |                       |                     |                       |                   |                |                    |                    |                    |
| Vote1 - Executive & Council         | 19 033             | -                   | -               | -                     | -                   | -                     | 2 7 7 0           | 2 770          | 21 803             | 20 489             | 21 924             |
| Vote2 - Financial Services          | 26 886             | -                   | -               | -                     | -                   | -                     | 1 868             | 1 868          | 28 755             | 28 013             | 30 837             |
| Vote3 - Corporate Services          | 596                | -                   | -               | -                     | -                   | -                     | (240)             | (240)          | 356                | 597                | 607                |
| Vote4 - Social Services             | 12 721             | -                   | -               | -                     | -                   | 1 000                 | 205               | 1 205          | 13 926             | 14 635             | 14 507             |
| Vote5 - Technical Services          | 138 021            | -                   | -               | -                     | -                   | -                     | (2 870)           | (2 870)        | 135 151            | 152 025            | 177 677            |
| Vote 6 - Example 6                  | -                  | -                   | -               | -                     | -                   | -                     | -                 | -              | -                  | -                  | -                  |
| Vote 7 - Example 7                  | -                  | -                   | -               | -                     | -                   | -                     | -                 | -              | -                  | -                  | -                  |
| Vote 8 - Example 8                  | -                  | -                   | -               | -                     | -                   | -                     | -                 | -              | -                  | -                  | -                  |
| Vote 9 - Example 9                  | -                  | -                   | -               | -                     | -                   | -                     | -                 | -              | -                  | -                  | -                  |
| Vote 10 - Example 10                | -                  | -                   | -               | -                     | -                   | -                     | -                 | -              | -                  | -                  | -                  |
| Vote 11 - Example 11                | -                  | -                   | -               | -                     | -                   | -                     | -                 | -              | -                  | -                  | -                  |
| Vote 12 - Example 12                | -                  | -                   | -               | -                     | -                   | -                     | -                 | -              | -                  | -                  | -                  |
| Vote 13 - Example 13                | -                  | -                   | -               | -                     | -                   | -                     | -                 | -              | -                  | -                  | -                  |
| Vote 14 - Example 14                | -                  | -                   | -               | -                     | -                   | -                     | -                 | -              | -                  | -                  | -                  |
| Vote 15 - Example 15                | -                  | -                   | -               | -                     | -                   | -                     | -                 | -              | -                  | -                  | -                  |
| Total Revenue by Vote               | 197 257            | -                   | -               | -                     | -                   | 1 000                 | 1 733             | 2 733          | 199 991            | 215 759            | 245 552            |
| Expenditure by Vote                 |                    |                     |                 |                       |                     |                       |                   |                |                    |                    |                    |
| Vote1 - Executive & Council         | 20 010             | _                   | -               | _                     | _                   | -                     | 457               | 457            | 20 467             | 20 989             | 22 663             |
| Vote2 - Financial Services          | 7 318              | -                   | -               | -                     | -                   | -                     | 3 930             | 3 930          | 11 248             | 7 487              | 8 257              |
| Vote3 - Corporate Services          | 8 317              | -                   | -               | -                     | -                   | -                     | 205               | 205            | 8 522              | 8 466              | 9 034              |
| Vote4 - Social Services             | 25 188             | _                   | -               | _                     | _                   | -                     | 2 184             | 2 184          | 27 372             | 28 201             | 28 870             |
| Vote5 - Technical Services          | 108 307            | -                   | -               | -                     | -                   | _                     | (5 1 9 5)         | (5 195)        | 103 111            | 121 664            | 135 253            |
| Vote 6 - Example 6                  | -                  | -                   | -               | -                     | -                   | -                     | (0170)            | (0 170)        | -                  | -                  | -                  |
| Vote 7 - Example 7                  | -                  | -                   | -               | -                     | -                   | -                     | -                 | -              | -                  | -                  | -                  |
| Vote 8 - Example 8                  | -                  | -                   | -               | -                     | -                   | -                     | -                 | -              | -                  | -                  | -                  |
| Vote 9 - Example 9                  | -                  | -                   | -               | -                     | -                   | -                     | -                 | -              | -                  | -                  | -                  |
| Vote 10 - Example 10                | -                  | -                   | -               | -                     | -                   | -                     | -                 | -              | -                  | -                  | -                  |
| Vote 11 - Example 11                | -                  | -                   | -               | -                     | -                   | -                     | -                 | -              | -                  | -                  | -                  |
| Vote 12 - Example 12                | -                  | -                   | -               | -                     | -                   | -                     | -                 | -              | -                  | -                  | -                  |
| Vote 13 - Example 13                | -                  | -                   | -               | -                     | -                   | -                     | -                 | -              | -                  | -                  | -                  |
| Vote 14 - Example 14                | -                  | -                   | -               | -                     | -                   | -                     | -                 | -              | -                  | -                  | -                  |
| Vote 15 - Example 15                | -                  | -                   | -               | -                     | -                   | -                     | -                 | -              | -                  | -                  | -                  |
| Total Expenditure by Vote           | 169 140            | -                   | -               | -                     | -                   | -                     | 1 580             | 1 580          | 170 720            | 186 807            | 204 077            |
| Surplus/ (Deficit) for the year     | 28 117             | -                   | -               | -                     | -                   | 1 000                 | 153               | 1 153          | 29 270             | 28 952             | 41 475             |