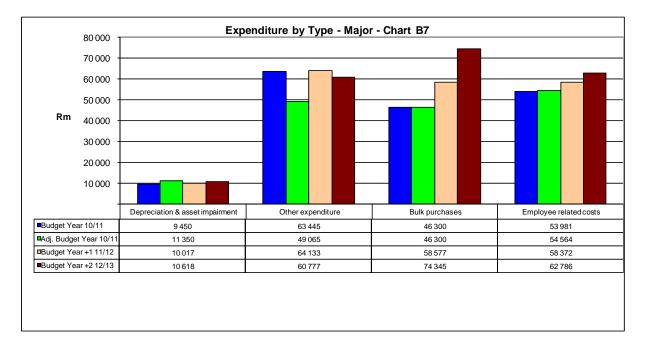

| LIM365 Modimolle | - Table B4 Adjustments Budget Financial F | Performance (revenue and expenditure) | - 23 FEBRUARY 2011 |
|------------------|-------------------------------------------|---------------------------------------|--------------------|
|                  |                                           |                                       |                    |

| Description                                                      |                    |                   |                 | Bu                    | dget Year 2010      | /11                   |                   |                |                    | Budget Year<br>+1 2011/12 | Budget Year<br>+2 2012/13 |
|------------------------------------------------------------------|--------------------|-------------------|-----------------|-----------------------|---------------------|-----------------------|-------------------|----------------|--------------------|---------------------------|---------------------------|
| Description                                                      | Original<br>Budget | Prior<br>Adjusted | Accum.<br>Funds | Multi-year<br>capital | Unfore.<br>Unavoid. | Nat. or Prov.<br>Govt | Other<br>Adjusts. | Total Adjusts. | Adjusted<br>Budget | Adjusted<br>Budget        | Adjusted<br>Budget        |
|                                                                  |                    | 3                 | 4               | 5                     | 6                   | 7                     | 8                 | 9              | 10                 |                           |                           |
| R thousands                                                      | A                  | A1                | В               | С                     | D                   | E                     | F                 | G              | Н                  |                           |                           |
| Revenue By Source                                                | 10.050             |                   |                 |                       |                     |                       | 0.005             | 0.005          | 15.070             | 10.00/                    | 11///                     |
| Property rates                                                   | 13 053             | -                 | -               | -                     | -                   | -                     | 2 325             | 2 325          | 15 378             | 13 836                    | 14 666                    |
| Property rates - penalties & collection charges                  | -                  |                   |                 |                       |                     |                       |                   | -              | -                  | (( 000                    | 00 / 0/                   |
| Service charges - electricity revenue                            | 55 090             | -                 | -               | -                     | -                   | -                     | -                 | -              | 55 090             | 66 323<br>23 320          | 80 636                    |
| Service charges - water revenue                                  | 22 000             | -                 | -               | -                     | -                   | -                     | -                 | -              | 22 000             |                           |                           |
| Service charges - sanitation revenue                             | 8 000              | -                 | -               | -                     | -                   | -                     | -                 | _              | 8 000              | 8 480                     |                           |
| Service charges - refuse revenue                                 | 6 170              | -                 | -               | -                     | -                   | -                     | -                 |                | 6 170              | 6 5 4 0                   | 6 933                     |
| Service charges - other                                          | -                  |                   |                 |                       |                     |                       | -                 | -              | -                  | - 175                     | -                         |
| Rental of facilities and equipment                               | 165                |                   |                 |                       |                     |                       | -                 | -              | 165                |                           | 185                       |
| Interest earned - external investments                           | 1 600              |                   |                 |                       |                     |                       | 500               | 500            | 2 100              | 1 696                     |                           |
| Interest earned - outstanding debtors                            | 2 000              |                   |                 |                       |                     |                       | -                 | -              | 2 000              | 2 120                     | 2 247                     |
| Dividends received                                               | -                  |                   |                 |                       |                     |                       | -                 | -              | -                  | -                         | -                         |
| Fines                                                            | 141                |                   |                 |                       |                     |                       | (70)              | (70)           | 71                 | 112                       | 113                       |
| Licences and permits                                             | -                  |                   |                 |                       |                     |                       | 13                | 13             | 13                 | -                         | -                         |
| Agency services                                                  | 2 700              |                   |                 |                       |                     | 4                     | -                 | -              | 2 700              | 2 977                     | 3 126                     |
| Transfers recognised - operating                                 | 56 115             |                   |                 |                       |                     | 1 000                 | (3 639)           | (2 639)        | 53 476             | 55 432                    | 59 757                    |
| Other revenue                                                    | 2 244              | -                 | -               | -                     | -                   | -                     | 104               | 104            | 2 349              | 2 281                     | 2 515                     |
| Gains on disposal of PPE                                         | -                  |                   |                 |                       |                     | 1 000                 | 1 397<br>630      | 1 397<br>1 630 | 1 397<br>170 909   | - 183 293                 | 205 683                   |
| Total Revenue (excluding capital transfers and<br>contributions) | 169 278            | -                 | -               | -                     | -                   | 1000                  | 030               | 1 030          | 170 909            | 183 293                   | 200 083                   |
| Expenditure By Type                                              |                    |                   |                 |                       |                     |                       |                   |                |                    |                           |                           |
| Employee related costs                                           | 53 981             | _                 | _               | -                     | -                   | -                     | 583               | 583            | 54 564             | 58 372                    | 62 786                    |
| Remuneration of councillors                                      | 4 618              |                   |                 |                       |                     |                       | (252)             | (252)          | 4 366              | 4 988                     |                           |
| Debt impairment                                                  | 3 000              |                   |                 |                       |                     |                       |                   | ()             | 3 000              | 3 180                     |                           |
| Depreciation & asset impairment                                  | 9 450              | _                 | _               | -                     | -                   | -                     | 1 900             | 1 900          | 11 350             | 10 017                    | 10 618                    |
| Finance charges                                                  | 1 675              |                   |                 |                       |                     |                       | (1 000)           | (1 000)        | 675                | 1 669                     | 1 769                     |
| Bulk purchases                                                   | 46 300             | _                 | _               | -                     | -                   | -                     |                   | -              | 46 300             | 58 577                    | 74 345                    |
| Other materials                                                  | - 1                |                   |                 |                       |                     |                       | _                 | -              | _                  | _                         | -                         |
| Contracted services                                              | 1 500              | _                 | _               | -                     | -                   | _                     | (100)             | (100)          | 1 400              | 1 590                     | 1 685                     |
| Transfers and grants                                             | (14 829)           |                   |                 |                       |                     |                       | 14 829            | 14 829         | _                  | (15 719)                  |                           |
| Other expenditure                                                | 63 445             | _                 | _               | -                     | -                   | -                     | (14 380)          | (14 380)       | 49 065             | 64 133                    | ,                         |
| Loss on disposal of PPE                                          | -                  |                   |                 |                       |                     |                       | - (11000)         | (11000)        | -                  | -                         | -                         |
| Total Expenditure                                                | 169 140            | -                 | -               | -                     | -                   | _                     | 1 580             | 1 580          | 170 720            | 186 807                   | 204 077                   |
|                                                                  |                    |                   |                 |                       | -                   |                       |                   |                |                    |                           |                           |
| Surplus/(Deficit)                                                | 138                | -                 | -               | -                     | -                   | 1 000                 | (950)             | 50             | 188                | (3 514)                   |                           |
| Transfers recognised - capital                                   | 27 979             |                   |                 |                       |                     |                       | 1 103             | 1 103          | 29 082             | 32 466                    | 39 868                    |
| Contributions                                                    |                    |                   |                 |                       |                     |                       | -                 | -              | -                  |                           |                           |
| Contributed assets                                               |                    |                   |                 |                       |                     | 1 000                 | -                 | -              | -                  | 20.050                    | 41.475                    |
| Surplus/(Deficit) before taxation                                | 28 117             | -                 | -               | -                     | -                   | 1 000                 | 153               | 1 153          | 29 270             | 28 952                    | 41 475                    |
| Taxation                                                         | -                  |                   |                 |                       |                     | 4.000                 | -                 | -              | -                  | 00.050                    | 44.000                    |
| Surplus/(Deficit) after taxation                                 | 28 117             | -                 | -               | -                     | -                   | 1 000                 | 153               | 1 153          | 29 270             | 28 952                    | 41 475                    |
| Attributable to minorities                                       |                    |                   |                 |                       |                     | 1.000                 | -                 | -              | -                  | 20.050                    | 41 475                    |
| Surplus/(Deficit) attributable to municipality                   | 28 117             | -                 | -               | -                     | -                   | 1 000                 | 153               | 1 153          | 29 270             | 28 952                    | 41 475                    |
| Share of surplus/ (deficit) of associate                         | -                  |                   |                 |                       |                     |                       | -                 | -              | -                  |                           |                           |
| Surplus/ (Deficit) for the year                                  | 28 117             | -                 | -               | -                     | -                   | 1 000                 | 153               | 1 153          | 29 270             | 28 952                    | 41 475                    |