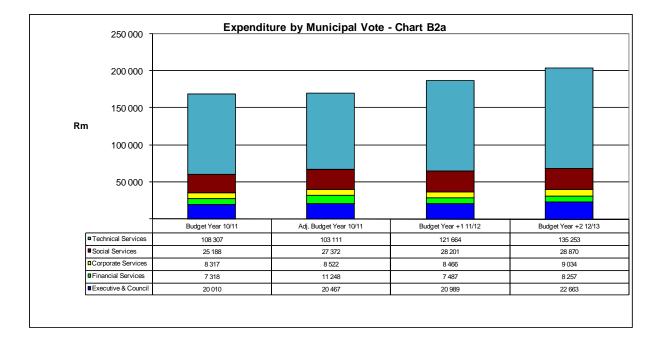

| Vote Description                    |                    | Budget Year 2010/11 |                 |                       |                     |                       |                   |                |                    |                    |                    |
|-------------------------------------|--------------------|---------------------|-----------------|-----------------------|---------------------|-----------------------|-------------------|----------------|--------------------|--------------------|--------------------|
|                                     | Original<br>Budget | Prior<br>Adjusted   | Accum.<br>Funds | Multi-year<br>capital | Unfore.<br>Unavoid. | Nat. or Prov.<br>Govt | Other<br>Adjusts. | Total Adjusts. | Adjusted<br>Budget | Adjusted<br>Budget | Adjusted<br>Budget |
| [Insert departmental structure etc] |                    | 3                   | 4               | 5                     | 6                   | 7                     | 8                 | 9              | 10                 |                    |                    |
| R thousands                         | А                  | A1                  | В               | С                     | D                   | E                     | F                 | G              | н                  |                    |                    |
| Revenue by Vote                     |                    |                     |                 |                       |                     |                       |                   |                |                    |                    |                    |
| Vote1 - Executive & Council         | 19 033             | -                   | -               | -                     | -                   | -                     | 2 7 7 0           | 2 770          | 21 803             | 20 489             | 21 924             |
| Vote2 - Financial Services          | 26 886             | -                   | -               | -                     | -                   | -                     | 1 868             | 1 868          | 28 755             | 28 013             | 30 837             |
| Vote3 - Corporate Services          | 596                | -                   | -               | -                     | -                   | -                     | (240)             | (240)          | 356                | 597                | 607                |
| Vote4 - Social Services             | 12 721             | -                   | -               | -                     | -                   | 1 000                 | 205               | 1 205          | 13 926             | 14 635             | 14 507             |
| Vote5 - Technical Services          | 138 021            | -                   | -               | -                     | -                   | -                     | (2 870)           | (2 870)        | 135 151            | 152 025            | 177 677            |
| Vote 6 - Example 6                  | -                  | -                   | -               | -                     | -                   | -                     | -                 | -              | -                  | -                  | -                  |
| Vote 7 - Example 7                  | -                  | -                   | -               | -                     | -                   | -                     | -                 | -              | -                  | -                  | -                  |
| Vote 8 - Example 8                  | -                  | -                   | -               | -                     | -                   | -                     | -                 | -              | -                  | -                  | -                  |
| Vote 9 - Example 9                  | -                  | -                   | -               | -                     | -                   | -                     | -                 | -              | -                  | -                  | -                  |
| Vote 10 - Example 10                | -                  | -                   | -               | -                     | -                   | -                     | -                 | -              | -                  | -                  | -                  |
| Vote 11 - Example 11                | -                  | -                   | -               | -                     | -                   | -                     | -                 | -              | -                  | -                  | -                  |
| Vote 12 - Example 12                | -                  | -                   | -               | -                     | -                   | -                     | -                 | -              | -                  | -                  | -                  |
| Vote 13 - Example 13                | -                  | -                   | -               | -                     | -                   | -                     | -                 | -              | -                  | -                  | -                  |
| Vote 14 - Example 14                | -                  | -                   | -               | -                     | -                   | -                     | -                 | -              | -                  | -                  | -                  |
| Vote 15 - Example 15                | -                  | -                   | -               | -                     | -                   | -                     | -                 | -              | -                  | -                  | -                  |
| Total Revenue by Vote               | 197 257            | -                   | -               | -                     | -                   | 1 000                 | 1 733             | 2 733          | 199 991            | 215 759            | 245 552            |
| Expenditure by Vote                 |                    |                     |                 |                       |                     |                       |                   |                |                    |                    |                    |
| Vote1 - Executive & Council         | 20 010             | _                   | -               | _                     | _                   | -                     | 457               | 457            | 20 467             | 20 989             | 22 663             |
| Vote2 - Financial Services          | 7 318              | -                   | -               | -                     | -                   | -                     | 3 930             | 3 930          | 11 248             | 7 487              | 8 257              |
| Vote3 - Corporate Services          | 8 317              | -                   | -               | -                     | -                   | -                     | 205               | 205            | 8 522              | 8 466              | 9 034              |
| Vote4 - Social Services             | 25 188             | _                   | -               | _                     | _                   | -                     | 2 184             | 2 184          | 27 372             | 28 201             | 28 870             |
| Vote5 - Technical Services          | 108 307            | -                   | -               | -                     | -                   | _                     | (5 1 9 5)         | (5 195)        | 103 111            | 121 664            | 135 253            |
| Vote 6 - Example 6                  | -                  | -                   | -               | -                     | -                   | -                     | (0170)            | (0 170)        | -                  | -                  | -                  |
| Vote 7 - Example 7                  | -                  | -                   | -               | -                     | -                   | -                     | -                 | -              | -                  | -                  | -                  |
| Vote 8 - Example 8                  | -                  | -                   | -               | -                     | -                   | -                     | -                 | -              | -                  | -                  | -                  |
| Vote 9 - Example 9                  | -                  | -                   | -               | -                     | -                   | -                     | -                 | -              | -                  | -                  | -                  |
| Vote 10 - Example 10                | -                  | -                   | -               | -                     | -                   | -                     | -                 | -              | -                  | -                  | -                  |
| Vote 11 - Example 11                | -                  | -                   | -               | -                     | -                   | -                     | -                 | -              | -                  | -                  | -                  |
| Vote 12 - Example 12                | -                  | -                   | -               | -                     | -                   | -                     | -                 | -              | -                  | -                  | -                  |
| Vote 13 - Example 13                | -                  | -                   | -               | -                     | -                   | -                     | -                 | -              | -                  | -                  | -                  |
| Vote 14 - Example 14                | -                  | -                   | -               | -                     | -                   | -                     | -                 | -              | -                  | -                  | -                  |
| Vote 15 - Example 15                | -                  | -                   | -               | -                     | -                   | -                     | -                 | -              | -                  | -                  | -                  |
| Total Expenditure by Vote           | 169 140            | -                   | -               | -                     | -                   | -                     | 1 580             | 1 580          | 170 720            | 186 807            | 204 077            |
| Surplus/ (Deficit) for the year     | 28 117             | -                   | -               | -                     | -                   | 1 000                 | 153               | 1 153          | 29 270             | 28 952             | 41 475             |