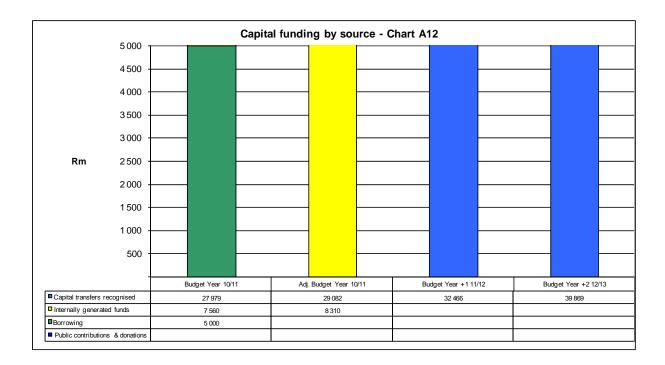

In compliance with Section 17(3)(a)(i):

- (i) the annual operating revenueby source for Modimolle Local Municipality is approved as per Table B4 on page 14 and amounts to R170 908566;
- (ii) the annual operating expenditure by municipal type for Modimolle Local Municipality is approved as per Table B4 on page 14 and amounts toR170 720310;
- (iii) the capital expenditure by municipal vote for ModimolleLocal Municipality is approved as per Table B5 on page15 and amounts toR37 392 139; and
- (iv) the capital funding by source for Modimolle Local Municipality is approved as per Table B1on page 11 and amounts to R37 392 139.