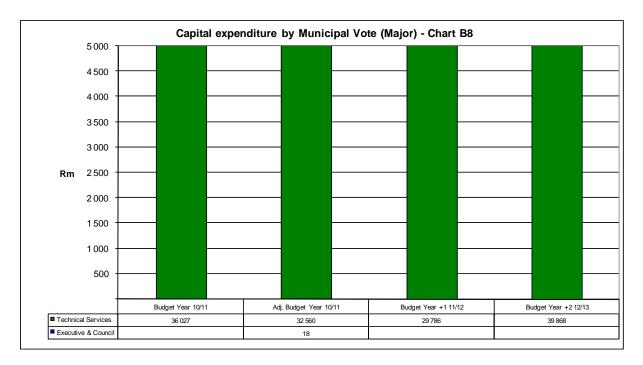

| Vote Description                    |                    | Budget Year 2010/11 |                 |                       |                     |                       |                   |                |                    |                    |                    |
|-------------------------------------|--------------------|---------------------|-----------------|-----------------------|---------------------|-----------------------|-------------------|----------------|--------------------|--------------------|--------------------|
|                                     | Original<br>Budget | Prior<br>Adjusted   | Accum.<br>Funds | Multi-year<br>capital | Unfore.<br>Unavoid. | Nat. or Prov.<br>Govt | Other<br>Adjusts. | Total Adjusts. | Adjusted<br>Budget | Adjusted<br>Budget | Adjusted<br>Budget |
| [Insert departmental structure etc] |                    | 3                   | 4               | 5                     | 6                   | 7                     | 8                 | 9              | 10                 |                    |                    |
| R thousands                         | А                  | A1                  | В               | С                     | D                   | E                     | F                 | G              | н                  |                    |                    |
| Revenue by Vote                     |                    |                     |                 |                       |                     |                       |                   |                |                    |                    |                    |
| Vote1 - Executive & Council         | 19 033             | -                   | -               | -                     | -                   | -                     | 2 7 7 0           | 2 770          | 21 803             | 20 489             | 21 924             |
| Vote2 - Financial Services          | 26 886             | -                   | -               | -                     | -                   | -                     | 1 868             | 1 868          | 28 755             | 28 013             | 30 837             |
| Vote3 - Corporate Services          | 596                | -                   | -               | -                     | -                   | -                     | (240)             | (240)          | 356                | 597                | 607                |
| Vote4 - Social Services             | 12 721             | -                   | -               | -                     | -                   | 1 000                 | 205               | 1 205          | 13 926             | 14 635             | 14 507             |
| Vote5 - Technical Services          | 138 021            | -                   | -               | -                     | -                   | -                     | (2 870)           | (2 870)        | 135 151            | 152 025            | 177 677            |
| Vote 6 - Example 6                  | -                  | -                   | -               | -                     | -                   | -                     | -                 | -              | -                  | -                  | -                  |
| Vote 7 - Example 7                  | -                  | -                   | -               | -                     | -                   | -                     | -                 | -              | -                  | -                  | -                  |
| Vote 8 - Example 8                  | -                  | -                   | -               | -                     | -                   | -                     | -                 | -              | -                  | -                  | -                  |
| Vote 9 - Example 9                  | -                  | -                   | -               | -                     | -                   | -                     | -                 | -              | -                  | -                  | -                  |
| Vote 10 - Example 10                | -                  | -                   | -               | -                     | -                   | -                     | -                 | -              | -                  | -                  | -                  |
| Vote 11 - Example 11                | -                  | -                   | -               | -                     | -                   | -                     | -                 | -              | -                  | -                  | -                  |
| Vote 12 - Example 12                | -                  | -                   | -               | -                     | -                   | -                     | -                 | -              | -                  | -                  | -                  |
| Vote 13 - Example 13                | -                  | -                   | -               | -                     | -                   | -                     | -                 | -              | -                  | -                  | -                  |
| Vote 14 - Example 14                | -                  | -                   | -               | -                     | -                   | -                     | -                 | -              | -                  | -                  | -                  |
| Vote 15 - Example 15                | -                  | -                   | -               | -                     | -                   | -                     | -                 | -              | -                  | -                  | -                  |
| Total Revenue by Vote               | 197 257            | -                   | -               | -                     | -                   | 1 000                 | 1 733             | 2 733          | 199 991            | 215 759            | 245 552            |
| Expenditure by Vote                 |                    |                     |                 |                       |                     |                       |                   |                |                    |                    |                    |
| Vote1 - Executive & Council         | 20 010             | _                   | -               | _                     | _                   | -                     | 457               | 457            | 20 467             | 20 989             | 22 663             |
| Vote2 - Financial Services          | 7 318              | -                   | -               | -                     | -                   | -                     | 3 930             | 3 930          | 11 248             | 7 487              | 8 257              |
| Vote3 - Corporate Services          | 8 317              | -                   | -               | -                     | -                   | -                     | 205               | 205            | 8 522              | 8 466              | 9 034              |
| Vote4 - Social Services             | 25 188             | _                   | -               | _                     | _                   | -                     | 2 184             | 2 184          | 27 372             | 28 201             | 28 870             |
| Vote5 - Technical Services          | 108 307            | -                   | -               | -                     | -                   | _                     | (5 1 9 5)         | (5 195)        | 103 111            | 121 664            | 135 253            |
| Vote 6 - Example 6                  | -                  | -                   | -               | -                     | -                   | -                     | (0170)            | (0 170)        | -                  | -                  | -                  |
| Vote 7 - Example 7                  | -                  | -                   | -               | -                     | -                   | -                     | -                 | -              | -                  | -                  | -                  |
| Vote 8 - Example 8                  | -                  | -                   | -               | -                     | -                   | -                     | -                 | -              | -                  | -                  | -                  |
| Vote 9 - Example 9                  | -                  | -                   | -               | -                     | -                   | -                     | -                 | -              | -                  | -                  | -                  |
| Vote 10 - Example 10                | -                  | -                   | -               | -                     | -                   | -                     | -                 | -              | -                  | -                  | -                  |
| Vote 11 - Example 11                | -                  | -                   | -               | -                     | -                   | -                     | -                 | -              | -                  | -                  | -                  |
| Vote 12 - Example 12                | -                  | -                   | -               | -                     | -                   | -                     | -                 | -              | -                  | -                  | -                  |
| Vote 13 - Example 13                | -                  | -                   | -               | -                     | -                   | -                     | -                 | -              | -                  | -                  | -                  |
| Vote 14 - Example 14                | -                  | -                   | -               | -                     | -                   | -                     | -                 | -              | -                  | -                  | -                  |
| Vote 15 - Example 15                | -                  | -                   | -               | -                     | -                   | -                     | -                 | -              | -                  | -                  | -                  |
| Total Expenditure by Vote           | 169 140            | -                   | -               | -                     | -                   | -                     | 1 580             | 1 580          | 170 720            | 186 807            | 204 077            |
| Surplus/ (Deficit) for the year     | 28 117             | -                   | -               | -                     | -                   | 1 000                 | 153               | 1 153          | 29 270             | 28 952             | 41 475             |