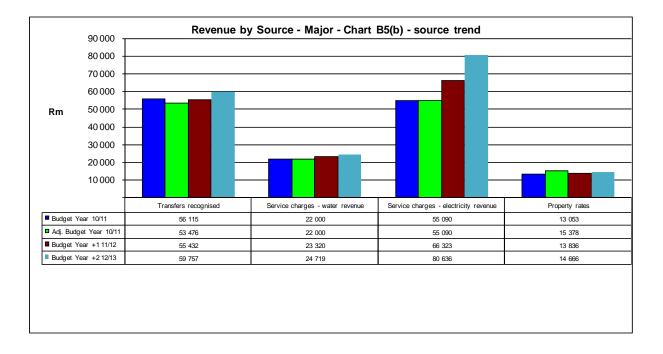

| LIM365 Modimolle | - Table B4 Adjustments Budget Financial F | Performance (revenue and expenditure) | - 23 FEBRUARY 2011 |
|------------------|-------------------------------------------|---------------------------------------|--------------------|
|                  |                                           |                                       |                    |

| Description                                                      |                    |                   |                 | Bu                    | dget Year 2010      | /11                   |                   |                |                    | Budget Year<br>+1 2011/12 | Budget Year<br>+2 2012/13 |
|------------------------------------------------------------------|--------------------|-------------------|-----------------|-----------------------|---------------------|-----------------------|-------------------|----------------|--------------------|---------------------------|---------------------------|
| Description                                                      | Original<br>Budget | Prior<br>Adjusted | Accum.<br>Funds | Multi-year<br>capital | Unfore.<br>Unavoid. | Nat. or Prov.<br>Govt | Other<br>Adjusts. | Total Adjusts. | Adjusted<br>Budget | Adjusted<br>Budget        | Adjusted<br>Budget        |
|                                                                  |                    | 3                 | 4               | 5                     | 6                   | 7                     | 8                 | 9              | 10                 |                           |                           |
| R thousands                                                      | A                  | A1                | В               | С                     | D                   | E                     | F                 | G              | Н                  |                           |                           |
| Revenue By Source                                                | 10.050             |                   |                 |                       |                     |                       | 0.005             | 0.005          | 15.070             | 10.00/                    | 11///                     |
| Property rates                                                   | 13 053             | -                 | -               | -                     | -                   | -                     | 2 325             | 2 325          | 15 378             | 13 836                    | 14 666                    |
| Property rates - penalties & collection charges                  | -                  |                   |                 |                       |                     |                       |                   | -              | -                  | (( 000                    | 00 / 0/                   |
| Service charges - electricity revenue                            | 55 090             | -                 | -               | -                     | -                   | -                     | -                 | -              | 55 090             | 66 323<br>23 320          | 80 636                    |
| Service charges - water revenue                                  | 22 000             | -                 | -               | -                     | -                   | -                     | -                 | -              | 22 000             |                           |                           |
| Service charges - sanitation revenue                             | 8 000              | -                 | -               | -                     | -                   | -                     | -                 | _              | 8 000              | 8 480                     |                           |
| Service charges - refuse revenue                                 | 6 170              | -                 | -               | -                     | -                   | -                     | -                 |                | 6 170              | 6 5 4 0                   | 6 933                     |
| Service charges - other                                          | -                  |                   |                 |                       |                     |                       | -                 | -              | -                  | - 175                     | -                         |
| Rental of facilities and equipment                               | 165                |                   |                 |                       |                     |                       | -                 | -              | 165                |                           | 185                       |
| Interest earned - external investments                           | 1 600              |                   |                 |                       |                     |                       | 500               | 500            | 2 100              | 1 696                     |                           |
| Interest earned - outstanding debtors                            | 2 000              |                   |                 |                       |                     |                       | -                 | -              | 2 000              | 2 120                     | 2 247                     |
| Dividends received                                               | -                  |                   |                 |                       |                     |                       | -                 | -              | -                  | -                         | -                         |
| Fines                                                            | 141                |                   |                 |                       |                     |                       | (70)              | (70)           | 71                 | 112                       | 113                       |
| Licences and permits                                             | -                  |                   |                 |                       |                     |                       | 13                | 13             | 13                 | -                         | -                         |
| Agency services                                                  | 2 700              |                   |                 |                       |                     | 4                     | -                 | -              | 2 700              | 2 977                     | 3 126                     |
| Transfers recognised - operating                                 | 56 115             |                   |                 |                       |                     | 1 000                 | (3 639)           | (2 639)        | 53 476             | 55 432                    | 59 757                    |
| Other revenue                                                    | 2 244              | -                 | -               | -                     | -                   | -                     | 104               | 104            | 2 349              | 2 281                     | 2 515                     |
| Gains on disposal of PPE                                         | -                  |                   |                 |                       |                     | 1 000                 | 1 397<br>630      | 1 397<br>1 630 | 1 397<br>170 909   | - 183 293                 | 205 683                   |
| Total Revenue (excluding capital transfers and<br>contributions) | 169 278            | -                 | -               | -                     | -                   | 1000                  | 030               | 1 030          | 170 909            | 183 293                   | 200 083                   |
| Expenditure By Type                                              |                    |                   |                 |                       |                     |                       |                   |                |                    |                           |                           |
| Employee related costs                                           | 53 981             | _                 | _               | -                     | -                   | -                     | 583               | 583            | 54 564             | 58 372                    | 62 786                    |
| Remuneration of councillors                                      | 4 618              |                   |                 |                       |                     |                       | (252)             | (252)          | 4 366              | 4 988                     |                           |
| Debt impairment                                                  | 3 000              |                   |                 |                       |                     |                       |                   | ()             | 3 000              | 3 180                     |                           |
| Depreciation & asset impairment                                  | 9 450              | _                 | _               | -                     | -                   | -                     | 1 900             | 1 900          | 11 350             | 10 017                    | 10 618                    |
| Finance charges                                                  | 1 675              |                   |                 |                       |                     |                       | (1 000)           | (1 000)        | 675                | 1 669                     | 1 769                     |
| Bulk purchases                                                   | 46 300             | _                 | _               | -                     | -                   | -                     |                   | -              | 46 300             | 58 577                    | 74 345                    |
| Other materials                                                  | - 1                |                   |                 |                       |                     |                       | _                 | -              | _                  | _                         | -                         |
| Contracted services                                              | 1 500              | _                 | _               | -                     | -                   | _                     | (100)             | (100)          | 1 400              | 1 590                     | 1 685                     |
| Transfers and grants                                             | (14 829)           |                   |                 |                       |                     |                       | 14 829            | 14 829         | _                  | (15 719)                  |                           |
| Other expenditure                                                | 63 445             | _                 | _               | -                     | -                   | -                     | (14 380)          | (14 380)       | 49 065             | 64 133                    | ,                         |
| Loss on disposal of PPE                                          | -                  |                   |                 |                       |                     |                       | - (11000)         | (11000)        | -                  | -                         | -                         |
| Total Expenditure                                                | 169 140            | -                 | -               | -                     | -                   | _                     | 1 580             | 1 580          | 170 720            | 186 807                   | 204 077                   |
|                                                                  |                    |                   |                 |                       | -                   |                       |                   |                |                    |                           |                           |
| Surplus/(Deficit)                                                | 138                | -                 | -               | -                     | -                   | 1 000                 | (950)             | 50             | 188                | (3 514)                   |                           |
| Transfers recognised - capital                                   | 27 979             |                   |                 |                       |                     |                       | 1 103             | 1 103          | 29 082             | 32 466                    | 39 868                    |
| Contributions                                                    |                    |                   |                 |                       |                     |                       | -                 | -              | -                  |                           |                           |
| Contributed assets                                               |                    |                   |                 |                       |                     | 1 000                 | -                 | -              | -                  | 20.050                    | 41.475                    |
| Surplus/(Deficit) before taxation                                | 28 117             | -                 | -               | -                     | -                   | 1 000                 | 153               | 1 153          | 29 270             | 28 952                    | 41 475                    |
| Taxation                                                         | -                  |                   |                 |                       |                     | 4.000                 | -                 | -              | -                  | 00.050                    | 44.000                    |
| Surplus/(Deficit) after taxation                                 | 28 117             | -                 | -               | -                     | -                   | 1 000                 | 153               | 1 153          | 29 270             | 28 952                    | 41 475                    |
| Attributable to minorities                                       |                    |                   |                 |                       |                     | 1.000                 | -                 | -              | -                  | 20.050                    | 41 475                    |
| Surplus/(Deficit) attributable to municipality                   | 28 117             | -                 | -               | -                     | -                   | 1 000                 | 153               | 1 153          | 29 270             | 28 952                    | 41 475                    |
| Share of surplus/ (deficit) of associate                         | -                  |                   |                 |                       |                     |                       | -                 | -              | -                  |                           |                           |
| Surplus/ (Deficit) for the year                                  | 28 117             | -                 | -               | -                     | -                   | 1 000                 | 153               | 1 153          | 29 270             | 28 952                    | 41 475                    |