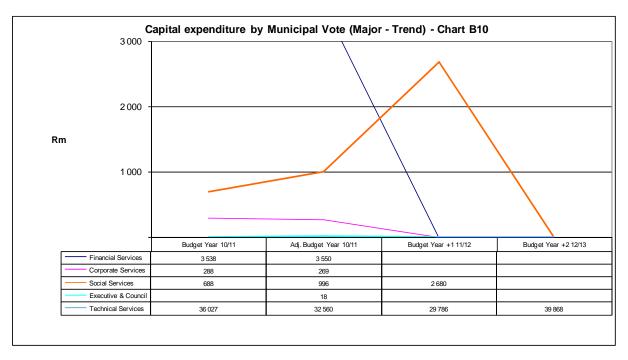

| Vote Description                    |                    | Budget Year 2010/11 |                 |                       |                     |                       |                   |                |                    |                    |                    |
|-------------------------------------|--------------------|---------------------|-----------------|-----------------------|---------------------|-----------------------|-------------------|----------------|--------------------|--------------------|--------------------|
|                                     | Original<br>Budget | Prior<br>Adjusted   | Accum.<br>Funds | Multi-year<br>capital | Unfore.<br>Unavoid. | Nat. or Prov.<br>Govt | Other<br>Adjusts. | Total Adjusts. | Adjusted<br>Budget | Adjusted<br>Budget | Adjusted<br>Budget |
| [Insert departmental structure etc] |                    | 3                   | 4               | 5                     | 6                   | 7                     | 8                 | 9              | 10                 |                    |                    |
| R thousands                         | А                  | A1                  | В               | С                     | D                   | E                     | F                 | G              | н                  |                    |                    |
| Revenue by Vote                     |                    |                     |                 |                       |                     |                       |                   |                |                    |                    |                    |
| Vote1 - Executive & Council         | 19 033             | -                   | -               | -                     | -                   | -                     | 2 7 7 0           | 2 770          | 21 803             | 20 489             | 21 924             |
| Vote2 - Financial Services          | 26 886             | -                   | -               | -                     | -                   | -                     | 1 868             | 1 868          | 28 755             | 28 013             | 30 837             |
| Vote3 - Corporate Services          | 596                | -                   | -               | -                     | -                   | -                     | (240)             | (240)          | 356                | 597                | 607                |
| Vote4 - Social Services             | 12 721             | -                   | -               | -                     | -                   | 1 000                 | 205               | 1 205          | 13 926             | 14 635             | 14 507             |
| Vote5 - Technical Services          | 138 021            | -                   | -               | -                     | -                   | -                     | (2 870)           | (2 870)        | 135 151            | 152 025            | 177 677            |
| Vote 6 - Example 6                  | -                  | -                   | -               | -                     | -                   | -                     | -                 | -              | -                  | -                  | -                  |
| Vote 7 - Example 7                  | -                  | -                   | -               | -                     | -                   | -                     | -                 | -              | -                  | -                  | -                  |
| Vote 8 - Example 8                  | -                  | -                   | -               | -                     | -                   | -                     | -                 | -              | -                  | -                  | -                  |
| Vote 9 - Example 9                  | -                  | -                   | -               | -                     | -                   | -                     | -                 | -              | -                  | -                  | -                  |
| Vote 10 - Example 10                | -                  | -                   | -               | -                     | -                   | -                     | -                 | -              | -                  | -                  | -                  |
| Vote 11 - Example 11                | -                  | -                   | -               | -                     | -                   | -                     | -                 | -              | -                  | -                  | -                  |
| Vote 12 - Example 12                | -                  | -                   | -               | -                     | -                   | -                     | -                 | -              | -                  | -                  | -                  |
| Vote 13 - Example 13                | -                  | -                   | -               | -                     | -                   | -                     | -                 | -              | -                  | -                  | -                  |
| Vote 14 - Example 14                | -                  | -                   | -               | -                     | -                   | -                     | -                 | -              | -                  | -                  | -                  |
| Vote 15 - Example 15                | -                  | -                   | -               | -                     | -                   | -                     | -                 | -              | -                  | -                  | -                  |
| Total Revenue by Vote               | 197 257            | -                   | -               | -                     | -                   | 1 000                 | 1 733             | 2 733          | 199 991            | 215 759            | 245 552            |
| Expenditure by Vote                 |                    |                     |                 |                       |                     |                       |                   |                |                    |                    |                    |
| Vote1 - Executive & Council         | 20 010             | _                   | -               | _                     | _                   | -                     | 457               | 457            | 20 467             | 20 989             | 22 663             |
| Vote2 - Financial Services          | 7 318              | -                   | -               | -                     | -                   | -                     | 3 930             | 3 930          | 11 248             | 7 487              | 8 257              |
| Vote3 - Corporate Services          | 8 317              | -                   | -               | -                     | -                   | -                     | 205               | 205            | 8 522              | 8 466              | 9 034              |
| Vote4 - Social Services             | 25 188             | _                   | -               | _                     | _                   | -                     | 2 184             | 2 184          | 27 372             | 28 201             | 28 870             |
| Vote5 - Technical Services          | 108 307            | -                   | -               | -                     | -                   | _                     | (5 1 9 5)         | (5 195)        | 103 111            | 121 664            | 135 253            |
| Vote 6 - Example 6                  | -                  | -                   | -               | -                     | -                   | -                     | (0170)            | (0 170)        | -                  | -                  | -                  |
| Vote 7 - Example 7                  | -                  | -                   | -               | -                     | -                   | -                     | -                 | -              | -                  | -                  | -                  |
| Vote 8 - Example 8                  | -                  | -                   | -               | -                     | -                   | -                     | -                 | -              | -                  | -                  | -                  |
| Vote 9 - Example 9                  | -                  | -                   | -               | -                     | -                   | -                     | -                 | -              | -                  | -                  | -                  |
| Vote 10 - Example 10                | -                  | -                   | -               | -                     | -                   | -                     | -                 | -              | -                  | -                  | -                  |
| Vote 11 - Example 11                | -                  | -                   | -               | -                     | -                   | -                     | -                 | -              | -                  | -                  | -                  |
| Vote 12 - Example 12                | -                  | -                   | -               | -                     | -                   | -                     | -                 | -              | -                  | -                  | -                  |
| Vote 13 - Example 13                | -                  | -                   | -               | -                     | -                   | -                     | -                 | -              | -                  | -                  | -                  |
| Vote 14 - Example 14                | -                  | -                   | -               | -                     | -                   | -                     | -                 | -              | -                  | -                  | -                  |
| Vote 15 - Example 15                | -                  | -                   | -               | -                     | -                   | -                     | -                 | -              | -                  | -                  | -                  |
| Total Expenditure by Vote           | 169 140            | -                   | -               | -                     | -                   | -                     | 1 580             | 1 580          | 170 720            | 186 807            | 204 077            |
| Surplus/ (Deficit) for the year     | 28 117             | -                   | -               | -                     | -                   | 1 000                 | 153               | 1 153          | 29 270             | 28 952             | 41 475             |