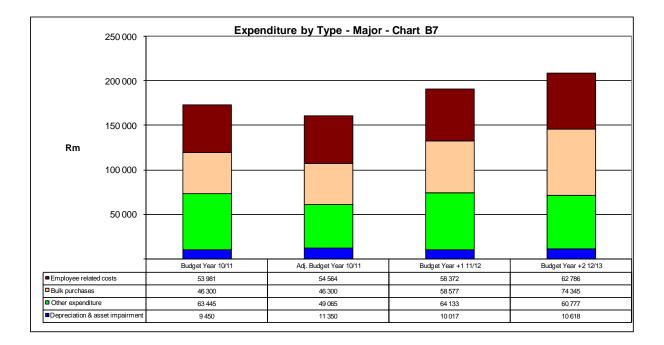

| LIM365 Modimolle | - Table B4 Adjustments Budget Financial F | Performance (revenue and expenditure) | - 23 FEBRUARY 2011 |
|------------------|-------------------------------------------|---------------------------------------|--------------------|
|                  |                                           |                                       |                    |

| Description                                                      |                    |                   |                 | Bu                    | dget Year 2010      | /11                   |                   |                |                    | Budget Year<br>+1 2011/12 | Budget Year<br>+2 2012/13 |
|------------------------------------------------------------------|--------------------|-------------------|-----------------|-----------------------|---------------------|-----------------------|-------------------|----------------|--------------------|---------------------------|---------------------------|
| Description                                                      | Original<br>Budget | Prior<br>Adjusted | Accum.<br>Funds | Multi-year<br>capital | Unfore.<br>Unavoid. | Nat. or Prov.<br>Govt | Other<br>Adjusts. | Total Adjusts. | Adjusted<br>Budget | Adjusted<br>Budget        | Adjusted<br>Budget        |
|                                                                  |                    | 3                 | 4               | 5                     | 6                   | 7                     | 8                 | 9              | 10                 |                           |                           |
| R thousands                                                      | A                  | A1                | В               | С                     | D                   | E                     | F                 | G              | Н                  |                           |                           |
| Revenue By Source                                                | 10.050             |                   |                 |                       |                     |                       | 0.005             | 0.005          | 15.070             | 10.00/                    | 11///                     |
| Property rates                                                   | 13 053             | -                 | -               | -                     | -                   | -                     | 2 325             | 2 325          | 15 378             | 13 836                    | 14 666                    |
| Property rates - penalties & collection charges                  | -                  |                   |                 |                       |                     |                       |                   | -              | -                  | (( 000                    | 00 / 0/                   |
| Service charges - electricity revenue                            | 55 090             | -                 | -               | -                     | -                   | -                     | -                 | -              | 55 090             | 66 323<br>23 320          | 80 636                    |
| Service charges - water revenue                                  | 22 000             | -                 | -               | -                     | -                   | -                     | -                 | -              | 22 000             |                           |                           |
| Service charges - sanitation revenue                             | 8 000              | -                 | -               | -                     | -                   | -                     | -                 | _              | 8 000              | 8 480                     |                           |
| Service charges - refuse revenue                                 | 6 170              | -                 | -               | -                     | -                   | -                     | -                 |                | 6 170              | 6 5 4 0                   | 6 933                     |
| Service charges - other                                          | -                  |                   |                 |                       |                     |                       | -                 | -              | -                  | - 175                     | -                         |
| Rental of facilities and equipment                               | 165                |                   |                 |                       |                     |                       | -                 | -              | 165                |                           | 185                       |
| Interest earned - external investments                           | 1 600              |                   |                 |                       |                     |                       | 500               | 500            | 2 100              | 1 696                     |                           |
| Interest earned - outstanding debtors                            | 2 000              |                   |                 |                       |                     |                       | -                 | -              | 2 000              | 2 120                     | 2 247                     |
| Dividends received                                               | -                  |                   |                 |                       |                     |                       | -                 | -              | -                  | -                         | -                         |
| Fines                                                            | 141                |                   |                 |                       |                     |                       | (70)              | (70)           | 71                 | 112                       | 113                       |
| Licences and permits                                             | -                  |                   |                 |                       |                     |                       | 13                | 13             | 13                 | -                         | -                         |
| Agency services                                                  | 2 700              |                   |                 |                       |                     | 4                     | -                 | -              | 2 700              | 2 977                     | 3 126                     |
| Transfers recognised - operating                                 | 56 115             |                   |                 |                       |                     | 1 000                 | (3 639)           | (2 639)        | 53 476             | 55 432                    | 59 757                    |
| Other revenue                                                    | 2 244              | -                 | -               | -                     | -                   | -                     | 104               | 104            | 2 349              | 2 281                     | 2 515                     |
| Gains on disposal of PPE                                         | -                  |                   |                 |                       |                     | 1 000                 | 1 397<br>630      | 1 397<br>1 630 | 1 397<br>170 909   | - 183 293                 | 205 683                   |
| Total Revenue (excluding capital transfers and<br>contributions) | 169 278            | -                 | -               | -                     | -                   | 1000                  | 030               | 1 030          | 170 909            | 183 293                   | 200 083                   |
| Expenditure By Type                                              |                    |                   |                 |                       |                     |                       |                   |                |                    |                           |                           |
| Employee related costs                                           | 53 981             | _                 | _               | -                     | -                   | -                     | 583               | 583            | 54 564             | 58 372                    | 62 786                    |
| Remuneration of councillors                                      | 4 618              |                   |                 |                       |                     |                       | (252)             | (252)          | 4 366              | 4 988                     |                           |
| Debt impairment                                                  | 3 000              |                   |                 |                       |                     |                       |                   | ()             | 3 000              | 3 180                     |                           |
| Depreciation & asset impairment                                  | 9 450              | _                 | _               | -                     | -                   | -                     | 1 900             | 1 900          | 11 350             | 10 017                    | 10 618                    |
| Finance charges                                                  | 1 675              |                   |                 |                       |                     |                       | (1 000)           | (1 000)        | 675                | 1 669                     | 1 769                     |
| Bulk purchases                                                   | 46 300             | _                 | _               | -                     | -                   | -                     |                   | -              | 46 300             | 58 577                    | 74 345                    |
| Other materials                                                  | - 1                |                   |                 |                       |                     |                       | _                 | -              | _                  | _                         | -                         |
| Contracted services                                              | 1 500              | _                 | _               | -                     | -                   | _                     | (100)             | (100)          | 1 400              | 1 590                     | 1 685                     |
| Transfers and grants                                             | (14 829)           |                   |                 |                       |                     |                       | 14 829            | 14 829         | _                  | (15 719)                  |                           |
| Other expenditure                                                | 63 445             | _                 | _               | -                     | -                   | -                     | (14 380)          | (14 380)       | 49 065             | 64 133                    | ,                         |
| Loss on disposal of PPE                                          | -                  |                   |                 |                       |                     |                       | - (11000)         | (11000)        | -                  | -                         | -                         |
| Total Expenditure                                                | 169 140            | -                 | -               | -                     | -                   | _                     | 1 580             | 1 580          | 170 720            | 186 807                   | 204 077                   |
|                                                                  |                    |                   |                 |                       | -                   |                       |                   |                |                    |                           |                           |
| Surplus/(Deficit)                                                | 138                | -                 | -               | -                     | -                   | 1 000                 | (950)             | 50             | 188                | (3 514)                   |                           |
| Transfers recognised - capital                                   | 27 979             |                   |                 |                       |                     |                       | 1 103             | 1 103          | 29 082             | 32 466                    | 39 868                    |
| Contributions                                                    |                    |                   |                 |                       |                     |                       | -                 | -              | -                  |                           |                           |
| Contributed assets                                               |                    |                   |                 |                       |                     | 1 000                 | -                 | -              | -                  | 20.050                    | 41.475                    |
| Surplus/(Deficit) before taxation                                | 28 117             | -                 | -               | -                     | -                   | 1 000                 | 153               | 1 153          | 29 270             | 28 952                    | 41 475                    |
| Taxation                                                         | -                  |                   |                 |                       |                     | 4.000                 | -                 | -              | -                  | 00.050                    | 44.000                    |
| Surplus/(Deficit) after taxation                                 | 28 117             | -                 | -               | -                     | -                   | 1 000                 | 153               | 1 153          | 29 270             | 28 952                    | 41 475                    |
| Attributable to minorities                                       |                    |                   |                 |                       |                     | 1.000                 | -                 | -              | -                  | 20.050                    | 41 475                    |
| Surplus/(Deficit) attributable to municipality                   | 28 117             | -                 | -               | -                     | -                   | 1 000                 | 153               | 1 153          | 29 270             | 28 952                    | 41 475                    |
| Share of surplus/ (deficit) of associate                         | -                  |                   |                 |                       |                     |                       | -                 | -              | -                  |                           |                           |
| Surplus/ (Deficit) for the year                                  | 28 117             | -                 | -               | -                     | -                   | 1 000                 | 153               | 1 153          | 29 270             | 28 952                    | 41 475                    |