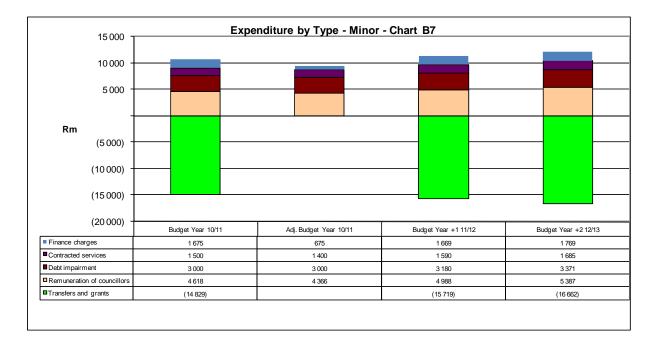

| Description                                                      |                    |                   |                 | Bu                    | dget Year 2010      | /11                   |                   |                |                    | Budget Year<br>+1 2011/12 | Budget Year<br>+2 2012/13 |
|------------------------------------------------------------------|--------------------|-------------------|-----------------|-----------------------|---------------------|-----------------------|-------------------|----------------|--------------------|---------------------------|---------------------------|
| Description                                                      | Original<br>Budget | Prior<br>Adjusted | Accum.<br>Funds | Multi-year<br>capital | Unfore.<br>Unavoid. | Nat. or Prov.<br>Govt | Other<br>Adjusts. | Total Adjusts. | Adjusted<br>Budget | Adjusted<br>Budget        | Adjusted<br>Budget        |
|                                                                  |                    | 3                 | 4               | 5                     | 6                   | 7                     | 8                 | 9              | 10                 |                           |                           |
| R thousands                                                      | A                  | A1                | В               | С                     | D                   | E                     | F                 | G              | Н                  |                           |                           |
| Revenue By Source                                                | 10.050             |                   |                 |                       |                     |                       | 0.005             | 0.005          | 15.070             | 10.00/                    | 11///                     |
| Property rates                                                   | 13 053             | -                 | -               | -                     | -                   | -                     | 2 325             | 2 325          | 15 378             | 13 836                    | 14 666                    |
| Property rates - penalties & collection charges                  | -                  |                   |                 |                       |                     |                       |                   | -              | -                  | (( 000                    | 00 / 0/                   |
| Service charges - electricity revenue                            | 55 090             | -                 | -               | -                     | -                   | -                     | -                 | -              | 55 090             | 66 323<br>23 320          | 80 636                    |
| Service charges - water revenue                                  | 22 000             | -                 | -               | -                     | -                   | -                     | -                 | -              | 22 000             |                           |                           |
| Service charges - sanitation revenue                             | 8 000              | -                 | -               | -                     | -                   | -                     | -                 | _              | 8 000              | 8 480                     |                           |
| Service charges - refuse revenue                                 | 6 170              | -                 | -               | -                     | -                   | -                     | -                 |                | 6 170              | 6 5 4 0                   | 6 933                     |
| Service charges - other                                          | -                  |                   |                 |                       |                     |                       | -                 | -              | -                  | - 175                     | -                         |
| Rental of facilities and equipment                               | 165                |                   |                 |                       |                     |                       | -                 | -              | 165                |                           | 185                       |
| Interest earned - external investments                           | 1 600              |                   |                 |                       |                     |                       | 500               | 500            | 2 100              | 1 696                     |                           |
| Interest earned - outstanding debtors                            | 2 000              |                   |                 |                       |                     |                       | -                 | -              | 2 000              | 2 120                     | 2 247                     |
| Dividends received                                               | -                  |                   |                 |                       |                     |                       | -                 | -              | -                  | -                         | -                         |
| Fines                                                            | 141                |                   |                 |                       |                     |                       | (70)              | (70)           | 71                 | 112                       | 113                       |
| Licences and permits                                             | -                  |                   |                 |                       |                     |                       | 13                | 13             | 13                 | -                         | -                         |
| Agency services                                                  | 2 700              |                   |                 |                       |                     | 4                     | -                 | -              | 2 700              | 2 977                     | 3 126                     |
| Transfers recognised - operating                                 | 56 115             |                   |                 |                       |                     | 1 000                 | (3 639)           | (2 639)        | 53 476             | 55 432                    | 59 757                    |
| Other revenue                                                    | 2 244              | -                 | -               | -                     | -                   | -                     | 104               | 104            | 2 349              | 2 281                     | 2 515                     |
| Gains on disposal of PPE                                         | -                  |                   |                 |                       |                     | 1 000                 | 1 397<br>630      | 1 397<br>1 630 | 1 397<br>170 909   | - 183 293                 | 205 683                   |
| Total Revenue (excluding capital transfers and<br>contributions) | 169 278            | -                 | -               | -                     | -                   | 1000                  | 030               | 1 030          | 170 909            | 183 293                   | 200 083                   |
| Expenditure By Type                                              |                    |                   |                 |                       |                     |                       |                   |                |                    |                           |                           |
| Employee related costs                                           | 53 981             | _                 | _               | -                     | -                   | -                     | 583               | 583            | 54 564             | 58 372                    | 62 786                    |
| Remuneration of councillors                                      | 4 618              |                   |                 |                       |                     |                       | (252)             | (252)          | 4 366              | 4 988                     |                           |
| Debt impairment                                                  | 3 000              |                   |                 |                       |                     |                       |                   | ()             | 3 000              | 3 180                     |                           |
| Depreciation & asset impairment                                  | 9 450              | _                 | _               | -                     | -                   | -                     | 1 900             | 1 900          | 11 350             | 10 017                    | 10 618                    |
| Finance charges                                                  | 1 675              |                   |                 |                       |                     |                       | (1 000)           | (1 000)        | 675                | 1 669                     | 1 769                     |
| Bulk purchases                                                   | 46 300             | _                 | _               | -                     | -                   | -                     |                   | -              | 46 300             | 58 577                    | 74 345                    |
| Other materials                                                  | - 1                |                   |                 |                       |                     |                       | _                 | -              | _                  | _                         | -                         |
| Contracted services                                              | 1 500              | _                 | _               | -                     | -                   | _                     | (100)             | (100)          | 1 400              | 1 590                     | 1 685                     |
| Transfers and grants                                             | (14 829)           |                   |                 |                       |                     |                       | 14 829            | 14 829         | _                  | (15 719)                  |                           |
| Other expenditure                                                | 63 445             | _                 | _               | -                     | -                   | -                     | (14 380)          | (14 380)       | 49 065             | 64 133                    | ,                         |
| Loss on disposal of PPE                                          | -                  |                   |                 |                       |                     |                       | - (11000)         | (11000)        | -                  | -                         | -                         |
| Total Expenditure                                                | 169 140            | -                 | -               | -                     | -                   | _                     | 1 580             | 1 580          | 170 720            | 186 807                   | 204 077                   |
|                                                                  |                    |                   |                 |                       | -                   |                       |                   |                |                    |                           |                           |
| Surplus/(Deficit)                                                | 138                | -                 | -               | -                     | -                   | 1 000                 | (950)             | 50             | 188                | (3 514)                   |                           |
| Transfers recognised - capital                                   | 27 979             |                   |                 |                       |                     |                       | 1 103             | 1 103          | 29 082             | 32 466                    | 39 868                    |
| Contributions                                                    |                    |                   |                 |                       |                     |                       | -                 | -              | -                  |                           |                           |
| Contributed assets                                               |                    |                   |                 |                       |                     | 1 000                 | -                 | -              | -                  | 20.050                    | 41.475                    |
| Surplus/(Deficit) before taxation                                | 28 117             | -                 | -               | -                     | -                   | 1 000                 | 153               | 1 153          | 29 270             | 28 952                    | 41 475                    |
| Taxation                                                         | -                  |                   |                 |                       |                     | 4.000                 | -                 | -              | -                  | 00.050                    | 44.000                    |
| Surplus/(Deficit) after taxation                                 | 28 117             | -                 | -               | -                     | -                   | 1 000                 | 153               | 1 153          | 29 270             | 28 952                    | 41 475                    |
| Attributable to minorities                                       |                    |                   |                 |                       |                     | 1.000                 | -                 | -              | -                  | 20.050                    | 41 475                    |
| Surplus/(Deficit) attributable to municipality                   | 28 117             | -                 | -               | -                     | -                   | 1 000                 | 153               | 1 153          | 29 270             | 28 952                    | 41 475                    |
| Share of surplus/ (deficit) of associate                         | -                  |                   |                 |                       |                     |                       | -                 | -              | -                  |                           |                           |
| Surplus/ (Deficit) for the year                                  | 28 117             | -                 | -               | -                     | -                   | 1 000                 | 153               | 1 153          | 29 270             | 28 952                    | 41 475                    |