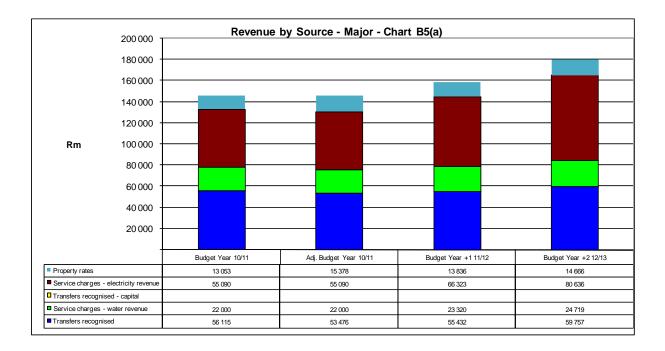

| Description                                                      |                    |                   |                 | Bu                    | dget Year 2010      | /11                   |                   |                |                    | Budget Year<br>+1 2011/12 | Budget Year<br>+2 2012/13 |
|------------------------------------------------------------------|--------------------|-------------------|-----------------|-----------------------|---------------------|-----------------------|-------------------|----------------|--------------------|---------------------------|---------------------------|
| Description                                                      | Original<br>Budget | Prior<br>Adjusted | Accum.<br>Funds | Multi-year<br>capital | Unfore.<br>Unavoid. | Nat. or Prov.<br>Govt | Other<br>Adjusts. | Total Adjusts. | Adjusted<br>Budget | Adjusted<br>Budget        | Adjusted<br>Budget        |
|                                                                  |                    | 3                 | 4               | 5                     | 6                   | 7                     | 8                 | 9              | 10                 |                           |                           |
| R thousands                                                      | A                  | A1                | В               | С                     | D                   | E                     | F                 | G              | Н                  |                           |                           |
| Revenue By Source                                                | 10.050             |                   |                 |                       |                     |                       | 0.005             | 0.005          | 15.070             | 10.00/                    | 11///                     |
| Property rates                                                   | 13 053             | -                 | -               | -                     | -                   | -                     | 2 325             | 2 325          | 15 378             | 13 836                    | 14 666                    |
| Property rates - penalties & collection charges                  | -                  |                   |                 |                       |                     |                       |                   | -              | -                  | (( 000                    | 00 / 0/                   |
| Service charges - electricity revenue                            | 55 090             | -                 | -               | -                     | -                   | -                     | -                 | -              | 55 090             | 66 323<br>23 320          | 80 636                    |
| Service charges - water revenue                                  | 22 000             | -                 | -               | -                     | -                   | -                     | -                 | -              | 22 000             |                           |                           |
| Service charges - sanitation revenue                             | 8 000              | -                 | -               | -                     | -                   | -                     | -                 | _              | 8 000              | 8 480                     |                           |
| Service charges - refuse revenue                                 | 6 170              | -                 | -               | -                     | -                   | -                     | -                 |                | 6 170              | 6 5 4 0                   | 6 933                     |
| Service charges - other                                          | -                  |                   |                 |                       |                     |                       | -                 | -              | -                  | - 175                     | -                         |
| Rental of facilities and equipment                               | 165                |                   |                 |                       |                     |                       | -                 | -              | 165                |                           | 185                       |
| Interest earned - external investments                           | 1 600              |                   |                 |                       |                     |                       | 500               | 500            | 2 100              | 1 696                     |                           |
| Interest earned - outstanding debtors                            | 2 000              |                   |                 |                       |                     |                       | -                 | -              | 2 000              | 2 120                     | 2 247                     |
| Dividends received                                               | -                  |                   |                 |                       |                     |                       | -                 | -              | -                  | -                         | -                         |
| Fines                                                            | 141                |                   |                 |                       |                     |                       | (70)              | (70)           | 71                 | 112                       | 113                       |
| Licences and permits                                             | -                  |                   |                 |                       |                     |                       | 13                | 13             | 13                 | -                         | -                         |
| Agency services                                                  | 2 700              |                   |                 |                       |                     | 4                     | -                 | -              | 2 700              | 2 977                     | 3 126                     |
| Transfers recognised - operating                                 | 56 115             |                   |                 |                       |                     | 1 000                 | (3 639)           | (2 639)        | 53 476             | 55 432                    | 59 757                    |
| Other revenue                                                    | 2 244              | -                 | -               | -                     | -                   | -                     | 104               | 104            | 2 349              | 2 281                     | 2 515                     |
| Gains on disposal of PPE                                         | -                  |                   |                 |                       |                     | 1 000                 | 1 397<br>630      | 1 397<br>1 630 | 1 397<br>170 909   | - 183 293                 | 205 683                   |
| Total Revenue (excluding capital transfers and<br>contributions) | 169 278            | -                 | -               | -                     | -                   | 1000                  | 030               | 1 030          | 170 909            | 183 293                   | 200 083                   |
| Expenditure By Type                                              |                    |                   |                 |                       |                     |                       |                   |                |                    |                           |                           |
| Employee related costs                                           | 53 981             | _                 | _               | -                     | -                   | -                     | 583               | 583            | 54 564             | 58 372                    | 62 786                    |
| Remuneration of councillors                                      | 4 618              |                   |                 |                       |                     |                       | (252)             | (252)          | 4 366              | 4 988                     |                           |
| Debt impairment                                                  | 3 000              |                   |                 |                       |                     |                       |                   | ()             | 3 000              | 3 180                     |                           |
| Depreciation & asset impairment                                  | 9 450              | _                 | _               | -                     | -                   | -                     | 1 900             | 1 900          | 11 350             | 10 017                    | 10 618                    |
| Finance charges                                                  | 1 675              |                   |                 |                       |                     |                       | (1 000)           | (1 000)        | 675                | 1 669                     | 1 769                     |
| Bulk purchases                                                   | 46 300             | _                 | _               | -                     | -                   | -                     |                   | -              | 46 300             | 58 577                    | 74 345                    |
| Other materials                                                  | - 1                |                   |                 |                       |                     |                       | _                 | -              | _                  | _                         | -                         |
| Contracted services                                              | 1 500              | _                 | _               | -                     | -                   | _                     | (100)             | (100)          | 1 400              | 1 590                     | 1 685                     |
| Transfers and grants                                             | (14 829)           |                   |                 |                       |                     |                       | 14 829            | 14 829         | _                  | (15 719)                  |                           |
| Other expenditure                                                | 63 445             | _                 | _               | -                     | -                   | -                     | (14 380)          | (14 380)       | 49 065             | 64 133                    | ,                         |
| Loss on disposal of PPE                                          | -                  |                   |                 |                       |                     |                       | - (11000)         | (11000)        | -                  | -                         | -                         |
| Total Expenditure                                                | 169 140            | -                 | -               | -                     | -                   | _                     | 1 580             | 1 580          | 170 720            | 186 807                   | 204 077                   |
|                                                                  |                    |                   |                 |                       | -                   |                       |                   |                |                    |                           |                           |
| Surplus/(Deficit)                                                | 138                | -                 | -               | -                     | -                   | 1 000                 | (950)             | 50             | 188                | (3 514)                   |                           |
| Transfers recognised - capital                                   | 27 979             |                   |                 |                       |                     |                       | 1 103             | 1 103          | 29 082             | 32 466                    | 39 868                    |
| Contributions                                                    |                    |                   |                 |                       |                     |                       | -                 | -              | -                  |                           |                           |
| Contributed assets                                               |                    |                   |                 |                       |                     | 1 000                 | -                 | -              | -                  | 20.050                    | 41.475                    |
| Surplus/(Deficit) before taxation                                | 28 117             | -                 | -               | -                     | -                   | 1 000                 | 153               | 1 153          | 29 270             | 28 952                    | 41 475                    |
| Taxation                                                         | -                  |                   |                 |                       |                     | 4.000                 | -                 | -              | -                  | 00.050                    | 44.000                    |
| Surplus/(Deficit) after taxation                                 | 28 117             | -                 | -               | -                     | -                   | 1 000                 | 153               | 1 153          | 29 270             | 28 952                    | 41 475                    |
| Attributable to minorities                                       |                    |                   |                 |                       |                     | 1.000                 | -                 | -              | -                  | 20.050                    | 41 475                    |
| Surplus/(Deficit) attributable to municipality                   | 28 117             | -                 | -               | -                     | -                   | 1 000                 | 153               | 1 153          | 29 270             | 28 952                    | 41 475                    |
| Share of surplus/ (deficit) of associate                         | -                  |                   |                 |                       |                     |                       | -                 | -              | -                  |                           |                           |
| Surplus/ (Deficit) for the year                                  | 28 117             | -                 | -               | -                     | -                   | 1 000                 | 153               | 1 153          | 29 270             | 28 952                    | 41 475                    |