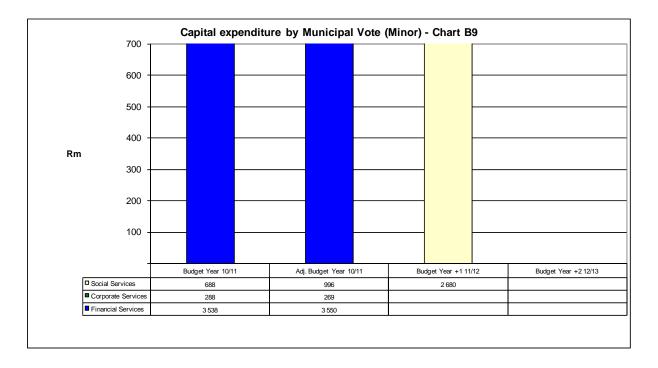

| Vote Description                    |                    | Budget Year 2010/11 |                 |                       |                     |                       |                   |                |                    |                    |                    |
|-------------------------------------|--------------------|---------------------|-----------------|-----------------------|---------------------|-----------------------|-------------------|----------------|--------------------|--------------------|--------------------|
|                                     | Original<br>Budget | Prior<br>Adjusted   | Accum.<br>Funds | Multi-year<br>capital | Unfore.<br>Unavoid. | Nat. or Prov.<br>Govt | Other<br>Adjusts. | Total Adjusts. | Adjusted<br>Budget | Adjusted<br>Budget | Adjusted<br>Budget |
| [Insert departmental structure etc] |                    | 3                   | 4               | 5                     | 6                   | 7                     | 8                 | 9              | 10                 |                    |                    |
| R thousands                         | А                  | A1                  | В               | С                     | D                   | E                     | F                 | G              | н                  |                    |                    |
| Revenue by Vote                     |                    |                     |                 |                       |                     |                       |                   |                |                    |                    |                    |
| Vote1 - Executive & Council         | 19 033             | -                   | -               | -                     | -                   | -                     | 2 7 7 0           | 2 770          | 21 803             | 20 489             | 21 924             |
| Vote2 - Financial Services          | 26 886             | -                   | -               | -                     | -                   | -                     | 1 868             | 1 868          | 28 755             | 28 013             | 30 837             |
| Vote3 - Corporate Services          | 596                | -                   | -               | -                     | -                   | -                     | (240)             | (240)          | 356                | 597                | 607                |
| Vote4 - Social Services             | 12 721             | -                   | -               | -                     | -                   | 1 000                 | 205               | 1 205          | 13 926             | 14 635             | 14 507             |
| Vote5 - Technical Services          | 138 021            | -                   | -               | -                     | -                   | -                     | (2 870)           | (2 870)        | 135 151            | 152 025            | 177 677            |
| Vote 6 - Example 6                  | -                  | -                   | -               | -                     | -                   | -                     | -                 | -              | -                  | -                  | -                  |
| Vote 7 - Example 7                  | -                  | -                   | -               | -                     | -                   | -                     | -                 | -              | -                  | -                  | -                  |
| Vote 8 - Example 8                  | -                  | -                   | -               | -                     | -                   | -                     | -                 | -              | -                  | -                  | -                  |
| Vote 9 - Example 9                  | -                  | -                   | -               | -                     | -                   | -                     | -                 | -              | -                  | -                  | -                  |
| Vote 10 - Example 10                | -                  | -                   | -               | -                     | -                   | -                     | -                 | -              | -                  | -                  | -                  |
| Vote 11 - Example 11                | -                  | -                   | -               | -                     | -                   | -                     | -                 | -              | -                  | -                  | -                  |
| Vote 12 - Example 12                | -                  | -                   | -               | -                     | -                   | -                     | -                 | -              | -                  | -                  | -                  |
| Vote 13 - Example 13                | -                  | -                   | -               | -                     | -                   | -                     | -                 | -              | -                  | -                  | -                  |
| Vote 14 - Example 14                | -                  | -                   | -               | -                     | -                   | -                     | -                 | -              | -                  | -                  | -                  |
| Vote 15 - Example 15                | -                  | -                   | -               | -                     | -                   | -                     | -                 | -              | -                  | -                  | -                  |
| Total Revenue by Vote               | 197 257            | -                   | -               | -                     | -                   | 1 000                 | 1 733             | 2 733          | 199 991            | 215 759            | 245 552            |
| Expenditure by Vote                 |                    |                     |                 |                       |                     |                       |                   |                |                    |                    |                    |
| Vote1 - Executive & Council         | 20 010             | _                   | -               | _                     | _                   | -                     | 457               | 457            | 20 467             | 20 989             | 22 663             |
| Vote2 - Financial Services          | 7 318              | -                   | -               | -                     | -                   | -                     | 3 930             | 3 930          | 11 248             | 7 487              | 8 257              |
| Vote3 - Corporate Services          | 8 317              | -                   | -               | -                     | -                   | -                     | 205               | 205            | 8 522              | 8 466              | 9 034              |
| Vote4 - Social Services             | 25 188             | _                   | -               | _                     | _                   | -                     | 2 184             | 2 184          | 27 372             | 28 201             | 28 870             |
| Vote5 - Technical Services          | 108 307            | -                   | -               | -                     | -                   | _                     | (5 1 9 5)         | (5 195)        | 103 111            | 121 664            | 135 253            |
| Vote 6 - Example 6                  | -                  | -                   | -               | -                     | -                   | -                     | (0170)            | (0 170)        | -                  | -                  | -                  |
| Vote 7 - Example 7                  | -                  | -                   | -               | -                     | -                   | -                     | -                 | -              | -                  | -                  | -                  |
| Vote 8 - Example 8                  | -                  | -                   | -               | -                     | -                   | -                     | -                 | -              | -                  | -                  | -                  |
| Vote 9 - Example 9                  | -                  | -                   | -               | -                     | -                   | -                     | -                 | -              | -                  | -                  | -                  |
| Vote 10 - Example 10                | -                  | -                   | -               | -                     | -                   | -                     | -                 | -              | -                  | -                  | -                  |
| Vote 11 - Example 11                | -                  | -                   | -               | -                     | -                   | -                     | -                 | -              | -                  | -                  | -                  |
| Vote 12 - Example 12                | -                  | -                   | -               | -                     | -                   | -                     | -                 | -              | -                  | -                  | -                  |
| Vote 13 - Example 13                | -                  | -                   | -               | -                     | -                   | -                     | -                 | -              | -                  | -                  | -                  |
| Vote 14 - Example 14                | -                  | -                   | -               | -                     | -                   | -                     | -                 | -              | -                  | -                  | -                  |
| Vote 15 - Example 15                | -                  | -                   | -               | -                     | -                   | -                     | -                 | -              | -                  | -                  | -                  |
| Total Expenditure by Vote           | 169 140            | -                   | -               | -                     | -                   | -                     | 1 580             | 1 580          | 170 720            | 186 807            | 204 077            |
| Surplus/ (Deficit) for the year     | 28 117             | -                   | -               | -                     | -                   | 1 000                 | 153               | 1 153          | 29 270             | 28 952             | 41 475             |