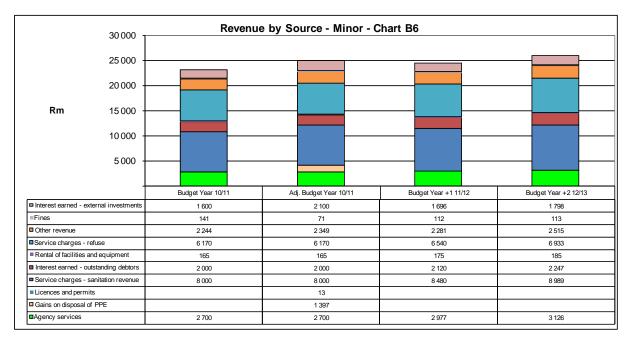

| LIM365 Modimolle | - Table B4 Adjustments Budget Financial F | Performance (revenue and expenditure) | - 23 FEBRUARY 2011 |
|------------------|-------------------------------------------|---------------------------------------|--------------------|
|                  |                                           |                                       |                    |

| Description                                                      |                    |                   |                 | Bu                    | dget Year 2010      | /11                   |                   |                |                    | Budget Year<br>+1 2011/12 | Budget Year<br>+2 2012/13 |
|------------------------------------------------------------------|--------------------|-------------------|-----------------|-----------------------|---------------------|-----------------------|-------------------|----------------|--------------------|---------------------------|---------------------------|
| Description                                                      | Original<br>Budget | Prior<br>Adjusted | Accum.<br>Funds | Multi-year<br>capital | Unfore.<br>Unavoid. | Nat. or Prov.<br>Govt | Other<br>Adjusts. | Total Adjusts. | Adjusted<br>Budget | Adjusted<br>Budget        | Adjusted<br>Budget        |
|                                                                  |                    | 3                 | 4               | 5                     | 6                   | 7                     | 8                 | 9              | 10                 |                           |                           |
| R thousands                                                      | A                  | A1                | В               | С                     | D                   | E                     | F                 | G              | Н                  |                           |                           |
| Revenue By Source                                                | 10.050             |                   |                 |                       |                     |                       | 0.005             | 0.005          | 15.070             | 10.00/                    | 11///                     |
| Property rates                                                   | 13 053             | -                 | -               | -                     | -                   | -                     | 2 325             | 2 325          | 15 378             | 13 836                    | 14 666                    |
| Property rates - penalties & collection charges                  | -                  |                   |                 |                       |                     |                       |                   | -              | -                  | (( 000                    | 00 / 0/                   |
| Service charges - electricity revenue                            | 55 090             | -                 | -               | -                     | -                   | -                     | -                 | -              | 55 090             | 66 323<br>23 320          | 80 636                    |
| Service charges - water revenue                                  | 22 000             | -                 | -               | -                     | -                   | -                     | -                 | -              | 22 000             |                           |                           |
| Service charges - sanitation revenue                             | 8 000              | -                 | -               | -                     | -                   | -                     | -                 | _              | 8 000              | 8 480                     |                           |
| Service charges - refuse revenue                                 | 6 170              | -                 | -               | -                     | -                   | -                     | -                 |                | 6 170              | 6 5 4 0                   | 6 933                     |
| Service charges - other                                          | -                  |                   |                 |                       |                     |                       | -                 | -              | -                  | - 175                     | -                         |
| Rental of facilities and equipment                               | 165                |                   |                 |                       |                     |                       | -                 | -              | 165                |                           | 185                       |
| Interest earned - external investments                           | 1 600              |                   |                 |                       |                     |                       | 500               | 500            | 2 100              | 1 696                     |                           |
| Interest earned - outstanding debtors                            | 2 000              |                   |                 |                       |                     |                       | -                 | -              | 2 000              | 2 120                     | 2 247                     |
| Dividends received                                               | -                  |                   |                 |                       |                     |                       | -                 | -              | -                  | -                         | -                         |
| Fines                                                            | 141                |                   |                 |                       |                     |                       | (70)              | (70)           | 71                 | 112                       | 113                       |
| Licences and permits                                             | -                  |                   |                 |                       |                     |                       | 13                | 13             | 13                 | -                         | -                         |
| Agency services                                                  | 2 700              |                   |                 |                       |                     | 4                     | -                 | -              | 2 700              | 2 977                     | 3 126                     |
| Transfers recognised - operating                                 | 56 115             |                   |                 |                       |                     | 1 000                 | (3 639)           | (2 639)        | 53 476             | 55 432                    | 59 757                    |
| Other revenue                                                    | 2 244              | -                 | -               | -                     | -                   | -                     | 104               | 104            | 2 349              | 2 281                     | 2 515                     |
| Gains on disposal of PPE                                         | -                  |                   |                 |                       |                     | 1 000                 | 1 397<br>630      | 1 397<br>1 630 | 1 397<br>170 909   | - 183 293                 | 205 683                   |
| Total Revenue (excluding capital transfers and<br>contributions) | 169 278            | -                 | -               | -                     | -                   | 1000                  | 030               | 1 030          | 170 909            | 183 293                   | 200 083                   |
| Expenditure By Type                                              |                    |                   |                 |                       |                     |                       |                   |                |                    |                           |                           |
| Employee related costs                                           | 53 981             | _                 | _               | -                     | -                   | -                     | 583               | 583            | 54 564             | 58 372                    | 62 786                    |
| Remuneration of councillors                                      | 4 618              |                   |                 |                       |                     |                       | (252)             | (252)          | 4 366              | 4 988                     |                           |
| Debt impairment                                                  | 3 000              |                   |                 |                       |                     |                       |                   | ()             | 3 000              | 3 180                     |                           |
| Depreciation & asset impairment                                  | 9 450              | _                 | _               | -                     | -                   | -                     | 1 900             | 1 900          | 11 350             | 10 017                    | 10 618                    |
| Finance charges                                                  | 1 675              |                   |                 |                       |                     |                       | (1 000)           | (1 000)        | 675                | 1 669                     | 1 769                     |
| Bulk purchases                                                   | 46 300             | _                 | _               | -                     | -                   | -                     |                   | -              | 46 300             | 58 577                    | 74 345                    |
| Other materials                                                  | - 1                |                   |                 |                       |                     |                       | _                 | -              | _                  | _                         | -                         |
| Contracted services                                              | 1 500              | _                 | _               | -                     | -                   | _                     | (100)             | (100)          | 1 400              | 1 590                     | 1 685                     |
| Transfers and grants                                             | (14 829)           |                   |                 |                       |                     |                       | 14 829            | 14 829         | _                  | (15 719)                  |                           |
| Other expenditure                                                | 63 445             | _                 | _               | -                     | -                   | -                     | (14 380)          | (14 380)       | 49 065             | 64 133                    | ,                         |
| Loss on disposal of PPE                                          | -                  |                   |                 |                       |                     |                       | - (11000)         | (11000)        | -                  | -                         | -                         |
| Total Expenditure                                                | 169 140            | -                 | -               | -                     | -                   | _                     | 1 580             | 1 580          | 170 720            | 186 807                   | 204 077                   |
|                                                                  |                    |                   |                 |                       | -                   |                       |                   |                |                    |                           |                           |
| Surplus/(Deficit)                                                | 138                | -                 | -               | -                     | -                   | 1 000                 | (950)             | 50             | 188                | (3 514)                   |                           |
| Transfers recognised - capital                                   | 27 979             |                   |                 |                       |                     |                       | 1 103             | 1 103          | 29 082             | 32 466                    | 39 868                    |
| Contributions                                                    |                    |                   |                 |                       |                     |                       | -                 | -              | -                  |                           |                           |
| Contributed assets                                               |                    |                   |                 |                       |                     | 1 000                 | -                 | -              | -                  | 20.050                    | 41.475                    |
| Surplus/(Deficit) before taxation                                | 28 117             | -                 | -               | -                     | -                   | 1 000                 | 153               | 1 153          | 29 270             | 28 952                    | 41 475                    |
| Taxation                                                         | -                  |                   |                 |                       |                     | 4.000                 | -                 | -              | -                  | 00.050                    | 44.000                    |
| Surplus/(Deficit) after taxation                                 | 28 117             | -                 | -               | -                     | -                   | 1 000                 | 153               | 1 153          | 29 270             | 28 952                    | 41 475                    |
| Attributable to minorities                                       |                    |                   |                 |                       |                     | 1.000                 | -                 | -              | -                  | 20.050                    | 41 475                    |
| Surplus/(Deficit) attributable to municipality                   | 28 117             | -                 | -               | -                     | -                   | 1 000                 | 153               | 1 153          | 29 270             | 28 952                    | 41 475                    |
| Share of surplus/ (deficit) of associate                         | -                  |                   |                 |                       |                     |                       | -                 | -              | -                  |                           |                           |
| Surplus/ (Deficit) for the year                                  | 28 117             | -                 | -               | -                     | -                   | 1 000                 | 153               | 1 153          | 29 270             | 28 952                    | 41 475                    |