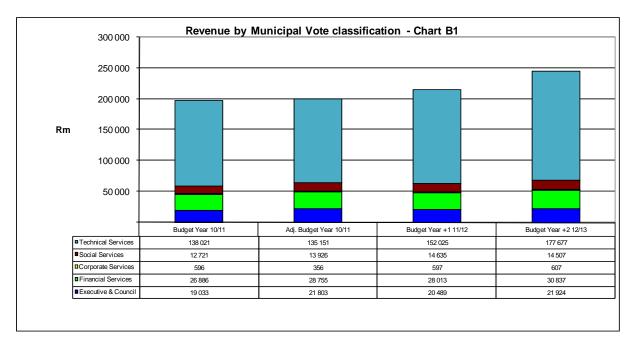

| Vote Description                    |                    | Budget Year 2010/11 |                 |                       |                     |                       |                   |                |                    |                    |                    |
|-------------------------------------|--------------------|---------------------|-----------------|-----------------------|---------------------|-----------------------|-------------------|----------------|--------------------|--------------------|--------------------|
|                                     | Original<br>Budget | Prior<br>Adjusted   | Accum.<br>Funds | Multi-year<br>capital | Unfore.<br>Unavoid. | Nat. or Prov.<br>Govt | Other<br>Adjusts. | Total Adjusts. | Adjusted<br>Budget | Adjusted<br>Budget | Adjusted<br>Budget |
| [Insert departmental structure etc] |                    | 3                   | 4               | 5                     | 6                   | 7                     | 8                 | 9              | 10                 |                    |                    |
| R thousands                         | А                  | A1                  | В               | С                     | D                   | E                     | F                 | G              | н                  |                    |                    |
| Revenue by Vote                     |                    |                     |                 |                       |                     |                       |                   |                |                    |                    |                    |
| Vote1 - Executive & Council         | 19 033             | -                   | -               | -                     | -                   | -                     | 2 7 7 0           | 2 770          | 21 803             | 20 489             | 21 924             |
| Vote2 - Financial Services          | 26 886             | -                   | -               | -                     | -                   | -                     | 1 868             | 1 868          | 28 755             | 28 013             | 30 837             |
| Vote3 - Corporate Services          | 596                | -                   | -               | -                     | -                   | -                     | (240)             | (240)          | 356                | 597                | 607                |
| Vote4 - Social Services             | 12 721             | -                   | -               | -                     | -                   | 1 000                 | 205               | 1 205          | 13 926             | 14 635             | 14 507             |
| Vote5 - Technical Services          | 138 021            | -                   | -               | -                     | -                   | -                     | (2 870)           | (2 870)        | 135 151            | 152 025            | 177 677            |
| Vote 6 - Example 6                  | -                  | -                   | -               | -                     | -                   | -                     | -                 | -              | -                  | -                  | -                  |
| Vote 7 - Example 7                  | -                  | -                   | -               | -                     | -                   | -                     | -                 | -              | -                  | -                  | -                  |
| Vote 8 - Example 8                  | -                  | -                   | -               | -                     | -                   | -                     | -                 | -              | -                  | -                  | -                  |
| Vote 9 - Example 9                  | -                  | -                   | -               | -                     | -                   | -                     | -                 | -              | -                  | -                  | -                  |
| Vote 10 - Example 10                | -                  | -                   | -               | -                     | -                   | -                     | -                 | -              | -                  | -                  | -                  |
| Vote 11 - Example 11                | -                  | -                   | -               | -                     | -                   | -                     | -                 | -              | -                  | -                  | -                  |
| Vote 12 - Example 12                | -                  | -                   | -               | -                     | -                   | -                     | -                 | -              | -                  | -                  | -                  |
| Vote 13 - Example 13                | -                  | -                   | -               | -                     | -                   | -                     | -                 | -              | -                  | -                  | -                  |
| Vote 14 - Example 14                | -                  | -                   | -               | -                     | -                   | -                     | -                 | -              | -                  | -                  | -                  |
| Vote 15 - Example 15                | -                  | -                   | -               | -                     | -                   | -                     | -                 | -              | -                  | -                  | -                  |
| Total Revenue by Vote               | 197 257            | -                   | -               | -                     | -                   | 1 000                 | 1 733             | 2 733          | 199 991            | 215 759            | 245 552            |
| Expenditure by Vote                 |                    |                     |                 |                       |                     |                       |                   |                |                    |                    |                    |
| Vote1 - Executive & Council         | 20 010             | _                   | -               | _                     | _                   | -                     | 457               | 457            | 20 467             | 20 989             | 22 663             |
| Vote2 - Financial Services          | 7 318              | -                   | -               | -                     | -                   | -                     | 3 930             | 3 930          | 11 248             | 7 487              | 8 257              |
| Vote3 - Corporate Services          | 8 317              | -                   | -               | -                     | -                   | -                     | 205               | 205            | 8 522              | 8 466              | 9 034              |
| Vote4 - Social Services             | 25 188             | _                   | -               | _                     | _                   | -                     | 2 184             | 2 184          | 27 372             | 28 201             | 28 870             |
| Vote5 - Technical Services          | 108 307            | -                   | -               | -                     | -                   | _                     | (5 1 9 5)         | (5 195)        | 103 111            | 121 664            | 135 253            |
| Vote 6 - Example 6                  | -                  | -                   | -               | -                     | -                   | -                     | (0170)            | (0 170)        | -                  | -                  | -                  |
| Vote 7 - Example 7                  | -                  | -                   | -               | -                     | -                   | -                     | -                 | -              | -                  | -                  | -                  |
| Vote 8 - Example 8                  | -                  | -                   | -               | -                     | -                   | -                     | -                 | -              | -                  | -                  | -                  |
| Vote 9 - Example 9                  | -                  | -                   | -               | -                     | -                   | -                     | -                 | -              | -                  | -                  | -                  |
| Vote 10 - Example 10                | -                  | -                   | -               | -                     | -                   | -                     | -                 | -              | -                  | -                  | -                  |
| Vote 11 - Example 11                | -                  | -                   | -               | -                     | -                   | -                     | -                 | -              | -                  | -                  | -                  |
| Vote 12 - Example 12                | -                  | -                   | -               | -                     | -                   | -                     | -                 | -              | -                  | -                  | -                  |
| Vote 13 - Example 13                | -                  | -                   | -               | -                     | -                   | -                     | -                 | -              | -                  | -                  | -                  |
| Vote 14 - Example 14                | -                  | -                   | -               | -                     | -                   | -                     | -                 | -              | -                  | -                  | -                  |
| Vote 15 - Example 15                | -                  | -                   | -               | -                     | -                   | -                     | -                 | -              | -                  | -                  | -                  |
| Total Expenditure by Vote           | 169 140            | -                   | -               | -                     | -                   | -                     | 1 580             | 1 580          | 170 720            | 186 807            | 204 077            |
| Surplus/ (Deficit) for the year     | 28 117             | -                   | -               | -                     | -                   | 1 000                 | 153               | 1 153          | 29 270             | 28 952             | 41 475             |